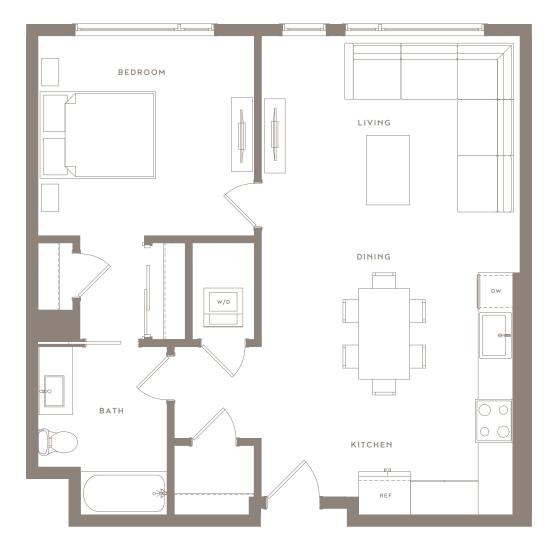

| A1-a | R B | 1 BEDROM, 1 BATH<br>Units 304, 404 | 3069 East Kyne Street, San Mateo, CA 94403 |                 |
|------|-----|------------------------------------|--------------------------------------------|-----------------|
|      |     |                                    | (650) 781-0383                             | HAWTHORNESM.COM |
|      |     |                                    |                                            |                 |