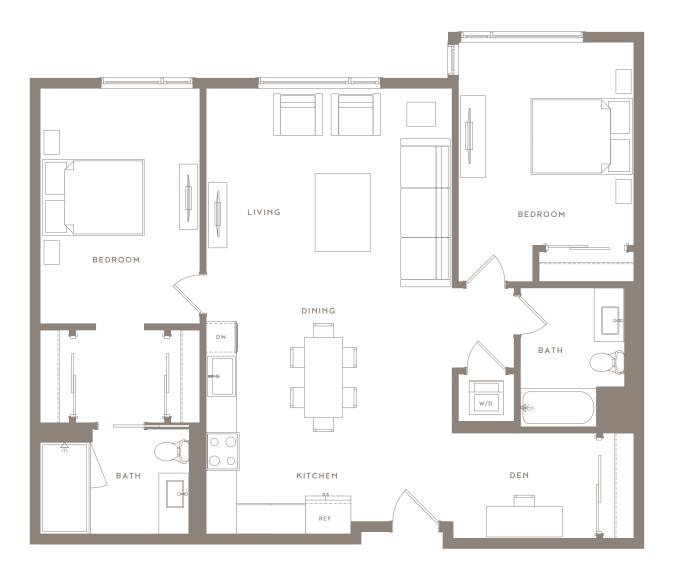

| B2-a | 2 BEDROOM + DEN, 2 BATH<br>Units 313, 413 | 3069 East Kyne Street, San Mateo, CA 94403 |                 |
|------|-------------------------------------------|--------------------------------------------|-----------------|
|      |                                           | (650) 781-0383                             | HAWTHORNESM.COM |
|      |                                           |                                            |                 |