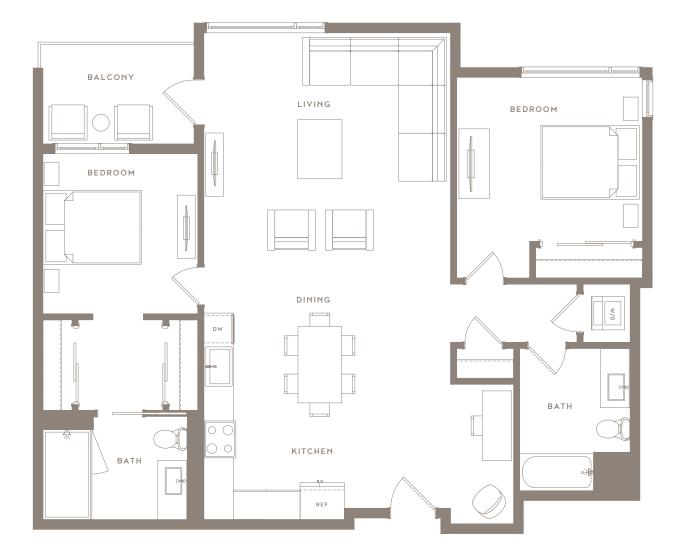

|  | B2-b | <b>2 BEDROOM, 2 BATH</b><br>Units 206, 306 | 3069 East Kyne Street, San Mateo, CA 94403 |                 |
|--|------|--------------------------------------------|--------------------------------------------|-----------------|
|  |      |                                            | (650) 781-0383                             | HAWTHORNESM.COM |