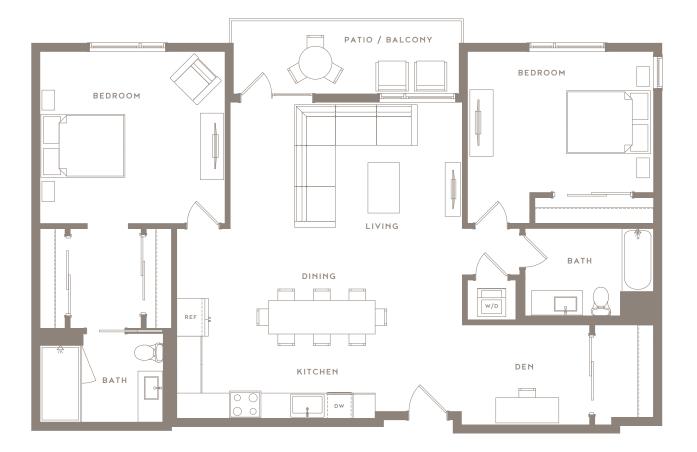

| Units 109, 209, 309 (650) 781-0383 HAWTHORNESM.COM | B3-b | <b>2 BEDROOM</b> + <b>DEN, 2 BATH</b><br>Units 109, 209, 309 | 3069 East Kyne Street, San Mateo, CA 94403 |                 |
|----------------------------------------------------|------|--------------------------------------------------------------|--------------------------------------------|-----------------|
|                                                    |      |                                                              | (650) 781-0383                             | HAWTHORNESM.COM |