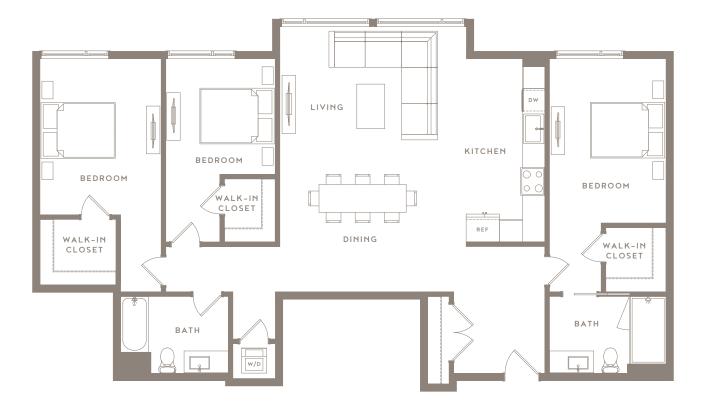

| C2-b | <b>3 BEDROOM, 2 BATH</b><br>Units 212, 312, 412 | 3069 East Kyne Street, San Mateo, CA 94403 |                 |
|------|-------------------------------------------------|--------------------------------------------|-----------------|
|      |                                                 | (650) 781-0383                             | HAWTHORNESM.COM |
|      |                                                 |                                            |                 |