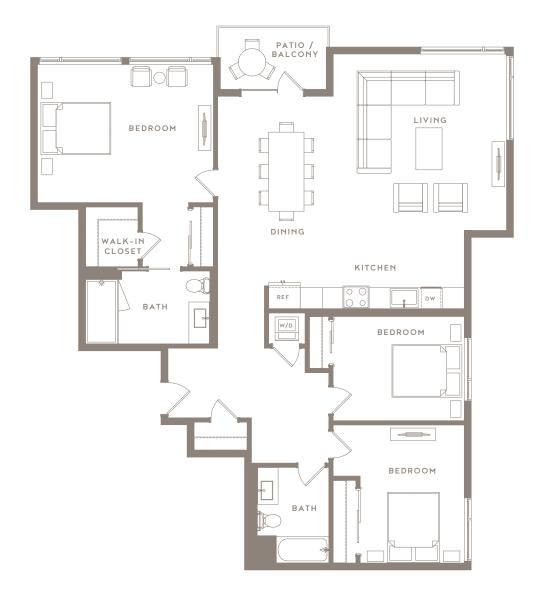

| C2-c | 3 BEDROOM, 2 BATH<br>Units 214, 314 | 3069 East Kyne Street, San Mateo, CA 94403 |                 |
|------|-------------------------------------|--------------------------------------------|-----------------|
|      |                                     | (650) 781-0383                             | HAWTHORNESM.COM |
|      |                                     |                                            |                 |