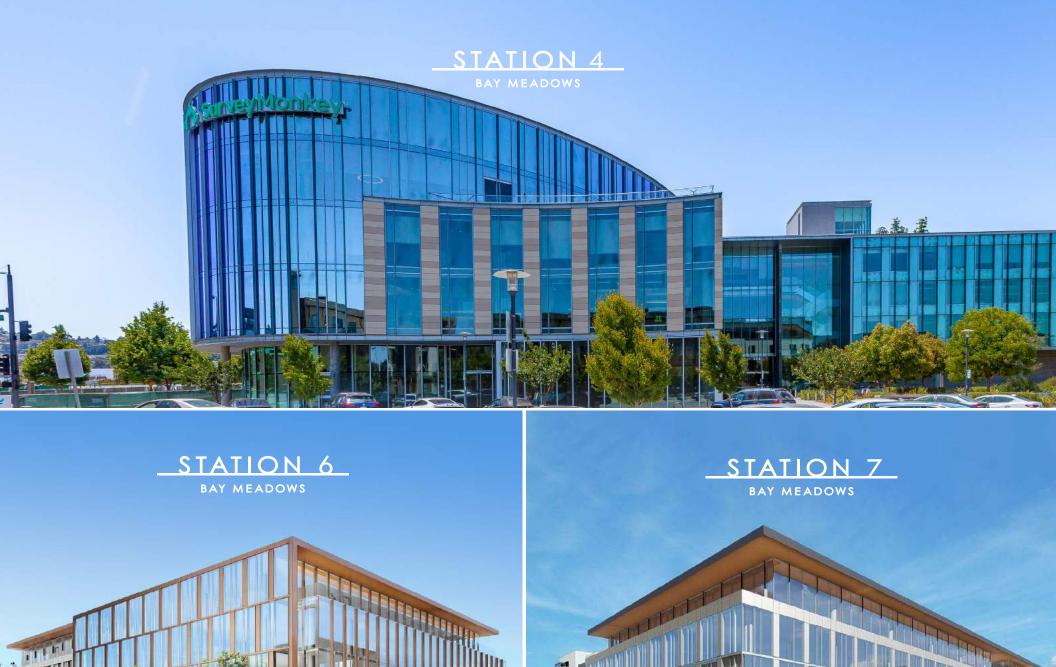

# bay meadows **STATION**

## **Building Features**

- STATION 4: ±53,854 RSF AVAILABLE NOW DIVISIBLE TO ±33,944 RSF & ±19,910 RSF STATION 6: ±182,000 RSF STATION 7: ±120,000 RSF
- Campus-like setting in walkable, mixed-use community
- Complete Bay Meadows Station is ±1,250,000 RSF
- Distinctive architecture
- Designed to LEED Gold standards
- Large, flexible floor plates
- Floor-to-ceiling glass and high floor-to-floor dimensions maximizing natural light

- State-of-the-art building operating systems providing highest levels of energy efficiency and comfort
- Parking ratios
- Station 4: ±2.5/1000
- Station 6: ±2.2/1000
- Station 7: ±2.2/1000
- Roof deck opportunities
- Bicycle storage and shower/locker room facilities in each building