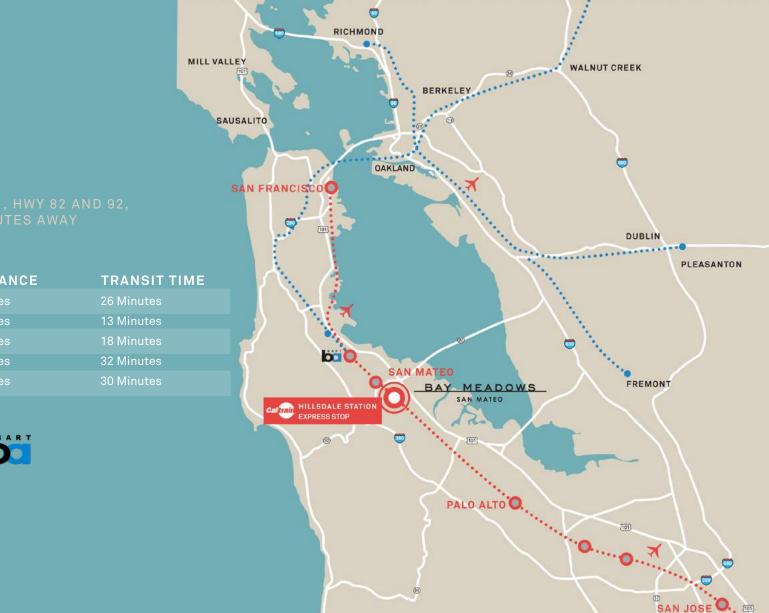

### Location Map

1 MINUTE TO CALTRAIN, US 101, HWY 82 AND 92, WITH I-280 LESS THAN 10 MINUTES AWAY

| DESTINATION              | DISTANCE | TRANSIT TIME |
|--------------------------|----------|--------------|
| San Francisco            | 22 Miles | 26 Minutes   |
| SF International Airport | 10 Miles | 13 Minutes   |
| Palo Alto                | 13 Miles | 18 Minutes   |
| Oakland                  | 30 Miles | 32 Minutes   |
| San Jose                 | 28 Miles | 30 Minutes   |