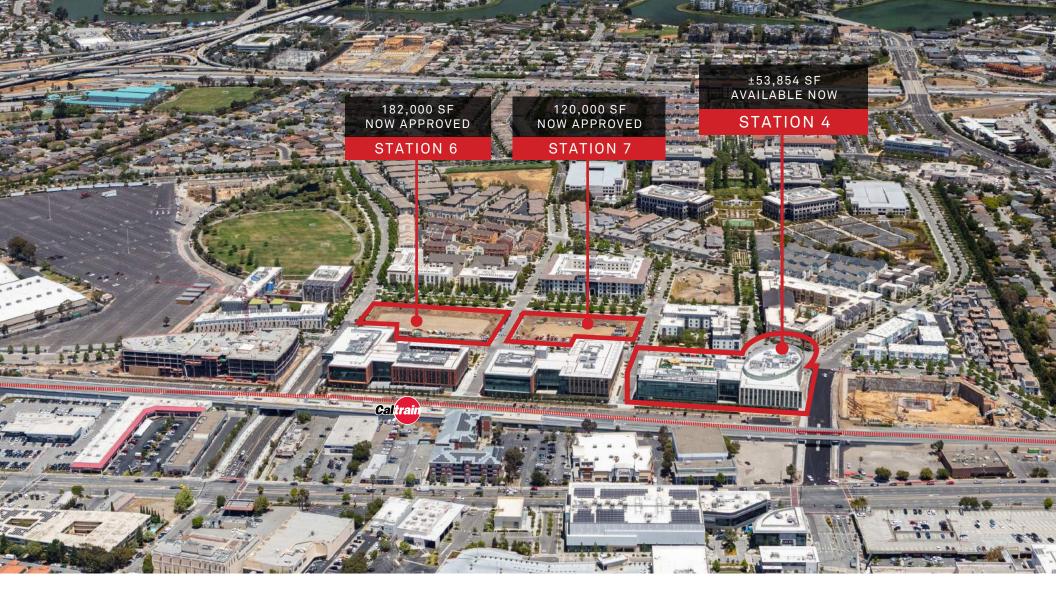

SAN MATEO

Station 4: ±53,854 rsf Station 6: ±182,000 rsf Station 7: ±120,000 rsf

WILSON MEANY

STOCKBRIDGE

Jack Troedson jack.troedson@nmrk.com t 650-688-8520 | CA RE Lic#00833129

Josh Rowell josh.rowell@nmrk.com t 650-358-5261 | CA RE Lic#01236434

## **Building Features**

- STATION 4: ±53,854 RSF AVAILABLE NOW DIVISIBLE TO ±33,944 RSF & ±19,910 RSF STATION 6: ±182,000 RSF STATION 7: ±120,000 RSF
- Campus-like setting in walkable, mixed-use community
- Complete Bay Meadows Station is ±1,250,000 RSF
- Distinctive architecture
- Designed to LEED Gold standards
- Large, flexible floor plates
- Floor-to-ceiling glass and high floor-to-floor dimensions maximizing natural light

- State-of-the-art building operating systems providing highest levels of energy efficiency and comfort
- Parking ratios
- Station 4: ±2.5/1000
- Station 6: ±2.2/1000
- Station 7: ±2.2/1000
- Roof deck opportunities
- Bicycle storage and shower/locker room facilities in each building