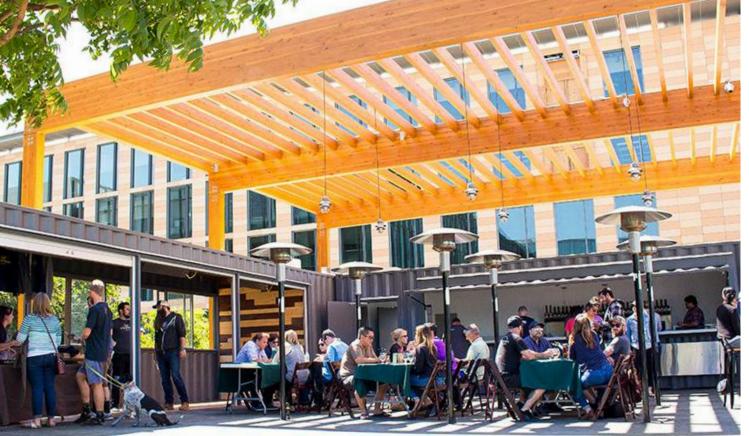

SAN MATEO

- Community Front Yard with Bocce Ball
- Beer Garden with Fire Pit
- Town Square Events
- Biking + Jogging Trails
- 18 Acres of Parks + Outdoor Areas

FOR LEASE - APARTMENTS

FOR SALE - TOWNHOMES

18 ACRES OF PARKS + OPEN SPACE

PUBLIC ART INSTALLATIONS

FARMERS MARKET

SAN MATEO