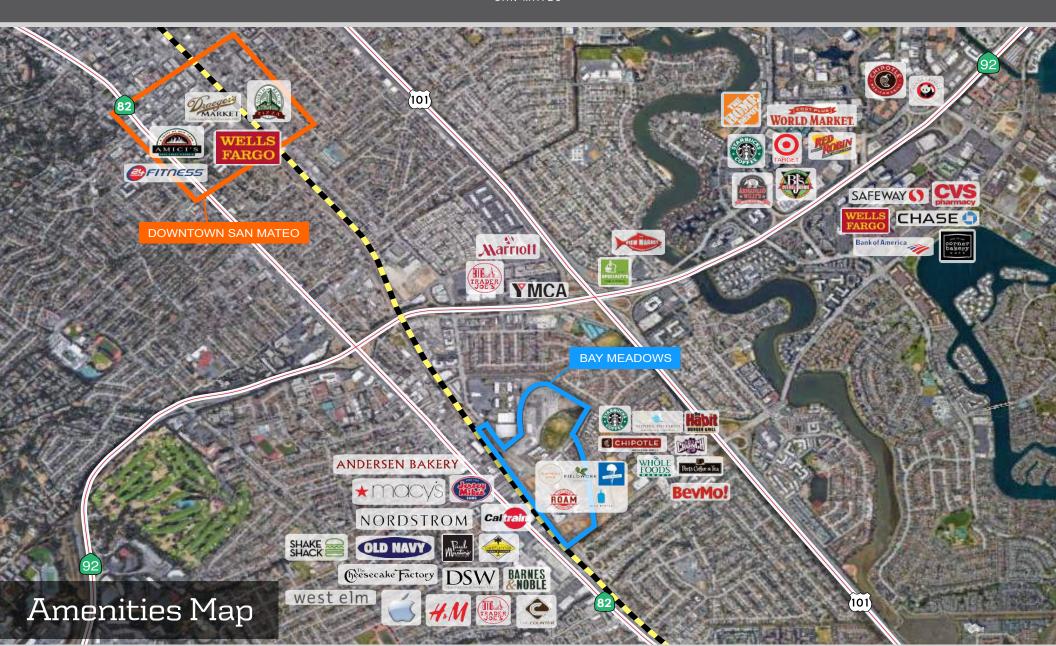

### Bay Meadows Retailers

#### HUMPHREY SLOCOMBE

More Retailers & Restaurants a Short Walk Away @ Hillsdale Mall

NORDSTROM

west elm

The New Dining Terrace - Now Open!

Paul Martin's

AMERICAN GRILL

BAY MEADOWS