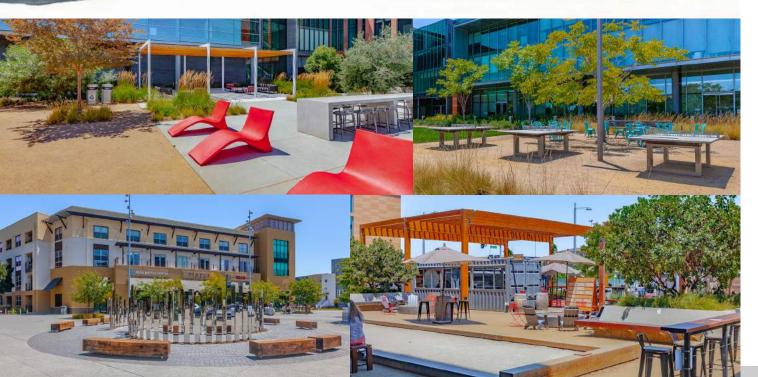

SAN MATEO

- Community Front Yard with Bocce Ball
- Beer Garden with Fire Pit
- Town Square Events
- Biking + Jogging Trails
- 18 Acres of Parks + Outdoor Areas

FOR LEASE - APARTMENTS

FOR SALE - TOWNHOMES

18 ACRES OF PARKS + OPEN SPACE

PUBLIC ART INSTALLATIONS

FARMERS MARKET

SAN MATEO