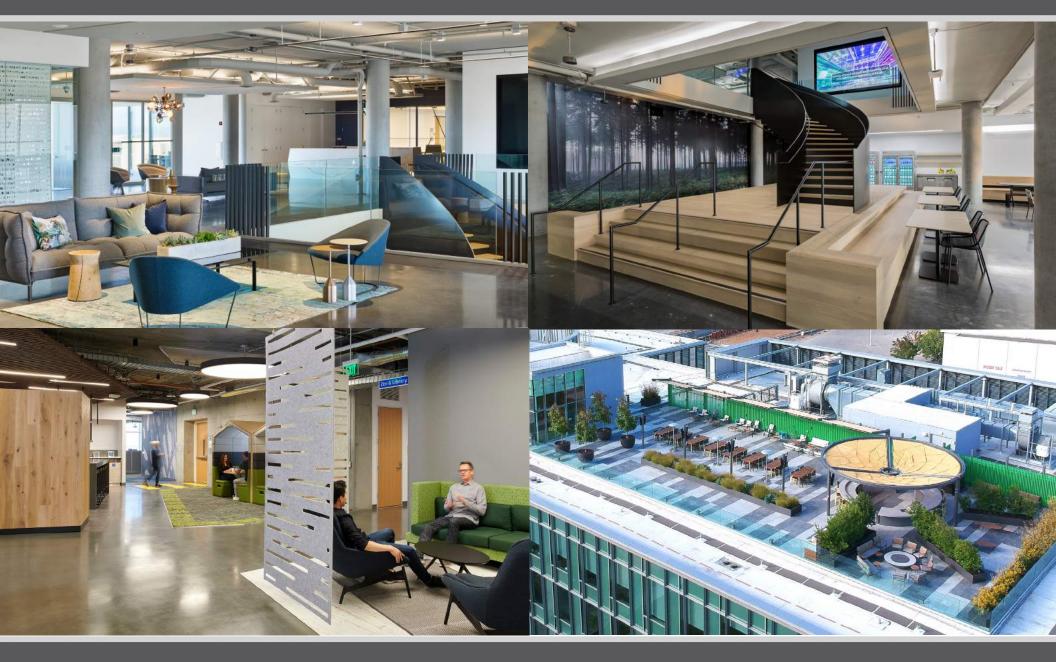

## **Building Features**

- STATION 4: ±53,854 RSF AVAILABLE NOW DIVISIBLE TO ±33,944 RSF & ±19,910 RSF STATION 6: ±182,000 RSF STATION 7: ±120,000 RSF
- Campus-like setting in walkable, mixed-use community
- Complete Bay Meadows Station is ±1,250,000 RSF
- Distinctive architecture
- Designed to LEED Gold standards
- Large, flexible floor plates
- Floor-to-ceiling glass and high floor-to-floor dimensions maximizing natural light

- State-of-the-art building operating systems providing highest levels of energy efficiency and comfort
- Parking ratios
- Station 4: ±2.5/1000
- Station 6: ±2.2/1000
- Station 7: ±2.2/1000
- Roof deck opportunities
- Bicycle storage and shower/locker room facilities in each building