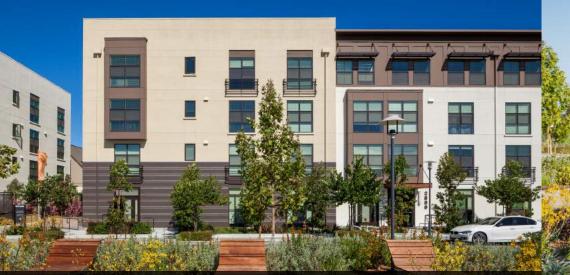

# bay meadows **STATION**

## **Building Features**

- STATION 4: ±53,854 RSF AVAILABLE NOW DIVISIBLE TO ±33,944 RSF & ±19,910 RSF STATION 6: ±182,000 RSF STATION 7: ±120,000 RSF
- Campus-like setting in walkable, mixed-use community
- Complete Bay Meadows Station is ±1,250,000 RSF
- Distinctive architecture
- Designed to LEED Gold standards
- Large, flexible floor plates
- Floor-to-ceiling glass and high floor-to-floor dimensions maximizing natural light